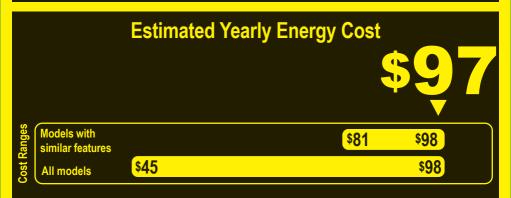

Compare ONLY to other labels with yellow numbers. Labels with yellow numbers are based on the same test procedures.

- Your cost will depend on your utility rates and use.
- Both cost ranges based on models of similar size capacity.
- Models with similar features have automatic defrost, side-mounted freezer, and through-the-door ice.
- Estimated energy cost based on a national average electricity cost of 12 cents per kWh.