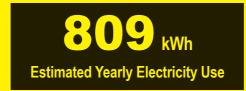

Compare ONLY to other labels with yellow numbers. Labels with yellow numbers are based on the same test procedures.

- Your cost will depend on your utility rates and use.
- Both cost ranges based on models of similar size capacity.
- Models with similar features have automatic defrost, side-mounted freezer, and through-the-door ice.
- Estimated energy cost based on a national average electricity cost of 12 cents per kWh.