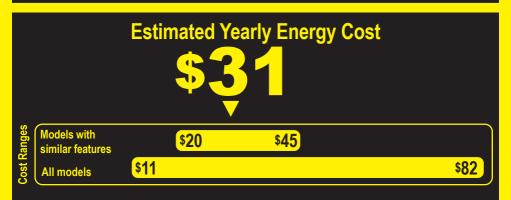

Federal law prohibits removal of this label before consumer purchase.

Refrigerator

Automatic Defrost

Sub-Zero, Inc. Model: ID-30R Capacity: 5.3 Cubic Feet

Compare ONLY to other labels with yellow numbers. Labels with yellow numbers are based on the same test procedures.

- Your cost will depend on your utility rates and use.
- Both cost ranges based on models of similar size capacity.
- Models with similar features have automatic defrost and no freezer.
- Estimated energy cost based on a national average electricity cost of 14 cents per kWh.